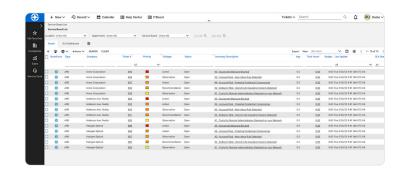

## Experience the advantages of ARO alerts.

Synchronize ARO alerts and ticket management between Field Effect and your ConnectWise Service Boards.

AROs automatically populate into your ConnectWise Service Boards as tickets.

Resolving a ticket in ConnectWise will mark the ARO as resolved in the Field Effect dashboard and vice versa.

Actions with tickets are automatically reflected in the Field Effect management dashboard of your ConnectWise platform.

Triage and resource security issues through AROs.