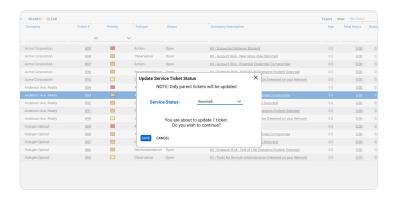

Resolving a ticket in ConnectWise will mark the ARO as resolved in the Field Effect dashboard and vice versa.

Actions with tickets are automatically reflected in the Field Effect management dashboard of your ConnectWise platform.

Triage and resource security issues through AROs.