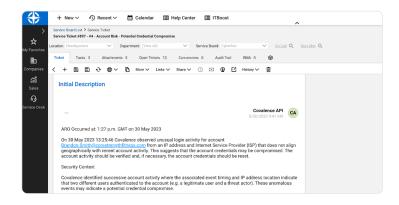

### Simplified alerting

Field Effect MDR precisely identifies and prioritizes cyber risks by aggregating security events into contextual, high-fidelity, low-volume information as AROs—Actions, Recommendations, and Observations—that give you actionable insights into what matters most.

### Streamlined platform

Generate, remediate, and resolve security issues and tickets. Capture and document actions. Synchronize it all from your ConnectWise Service Board.