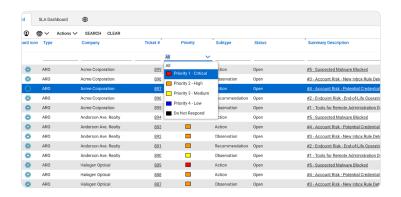

### Simplified alerting

Field Effect MDR precisely identifies and prioritizes cyber risks by aggregating security events into contextual, high-fidelity, low-volume information as AROs—Actions, Recommendations, and Observations—that give you actionable insights into what matters most.

### Streamlined platform

Generate, remediate, and resolve security issues and tickets. Capture and document actions. Synchronize it all from your ConnectWise Service Board.

## Experience the advantages of ARO alerts.

Synchronize ARO alerts and ticket management between Field Effect and your ConnectWise Service Boards.

AROs automatically populate into your ConnectWise Service Boards as tickets.

Resolving a ticket in ConnectWise will mark the ARO as resolved in the Field Effect dashboard and vice versa.

Actions with tickets are automatically reflected in the Field Effect management dashboard of your ConnectWise platform.

Triage and resource security issues through AROs.